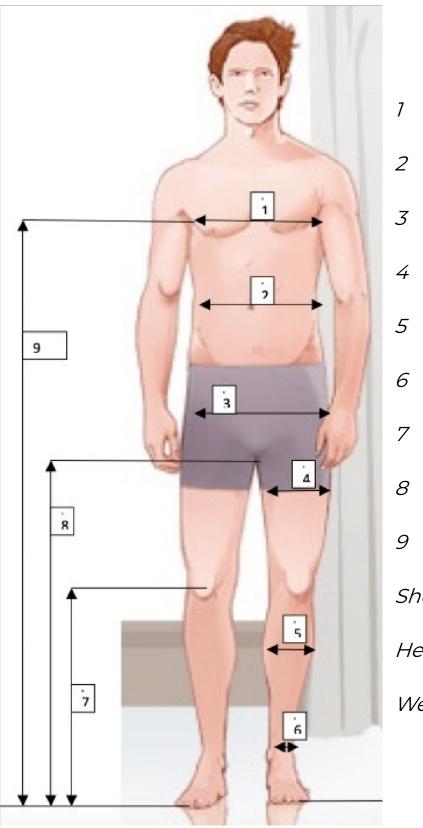

## About you

| 7                       | : chest size : cm         |
|-------------------------|---------------------------|
| 2                       | : waist size : cm         |
| 3                       | : Hip : cm                |
| 4                       | : Thigh size : cm         |
| 5                       | : Calf size : cm          |
| 6                       | : Ankle size : cm         |
| 7                       | : Knee cap to floor : cm  |
| 8                       | : Crotch to floor : cm    |
| 9                       | : Wader top to floor : cm |
| Shoe size: Foot length: |                           |
| Height : cm             |                           |
|                         |                           |

Weight :\_\_\_\_\_ kg