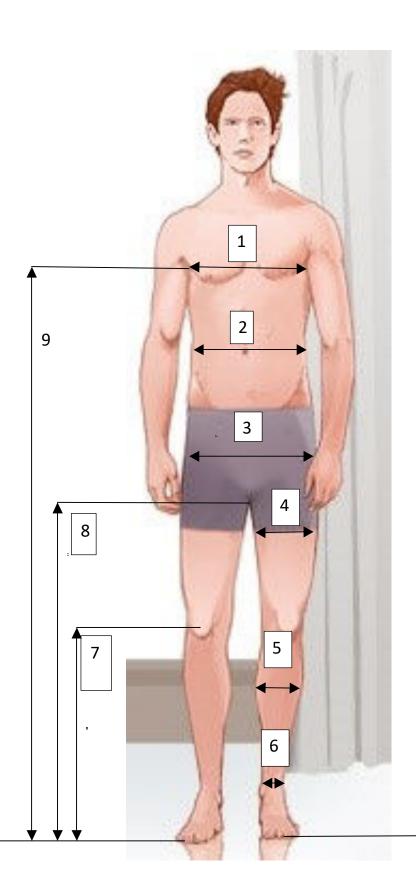

| Special remarkss:                                                                                                                                                            |
|------------------------------------------------------------------------------------------------------------------------------------------------------------------------------|
|                                                                                                                                                                              |
|                                                                                                                                                                              |
| 1: Chest circumference: cm                                                                                                                                                   |
| Measure as horizontally as possible at the fullest part of the chest without inflating the torso                                                                             |
| 2: Waist circumference:cm                                                                                                                                                    |
| Measure without sucking in the stomach, passing through the small of the back and the navel                                                                                  |
| 3: Hip circumference: cm                                                                                                                                                     |
| Measure as horizontally as possible at the fullest part of the buttocks                                                                                                      |
| 4: Thigh circumference: cm                                                                                                                                                   |
| Measure over the fullest part of the thigh                                                                                                                                   |
| 5: Calf circumference: cm                                                                                                                                                    |
| Measure at the fullest part of the calf                                                                                                                                      |
| 6: Ankle circumference: cm                                                                                                                                                   |
| Measure passing through the most prominent points of the external and internal malleolus                                                                                     |
| 7: Height from the kneecap to the floor: cm                                                                                                                                  |
| Measure from the center of the kneecap to the floor                                                                                                                          |
| 8: Crotch height: cm                                                                                                                                                         |
| Measure from the crotch to the floor, spreading very wide apart Slightly spread your feet (4 cm) just to allow room for the tape measure. Add 4 to 5 cm for greater comfort. |
| 9: Chest height: cm                                                                                                                                                          |
| Measure from the armpit to the floor                                                                                                                                         |
| Normal shoe size in French sizes (e.g., 42):                                                                                                                                 |
| Measure the length of your foot in cm from the heel to the tip of the longest toe: cm                                                                                        |
| WEIGHT:kg                                                                                                                                                                    |
| HEIGHT:cm                                                                                                                                                                    |
| Date                                                                                                                                                                         |
| Signature                                                                                                                                                                    |
| To set the CACHURUMUM Field and Field and Field at 1500 are to differ 74220 Pice and at letter France and                                                                    |