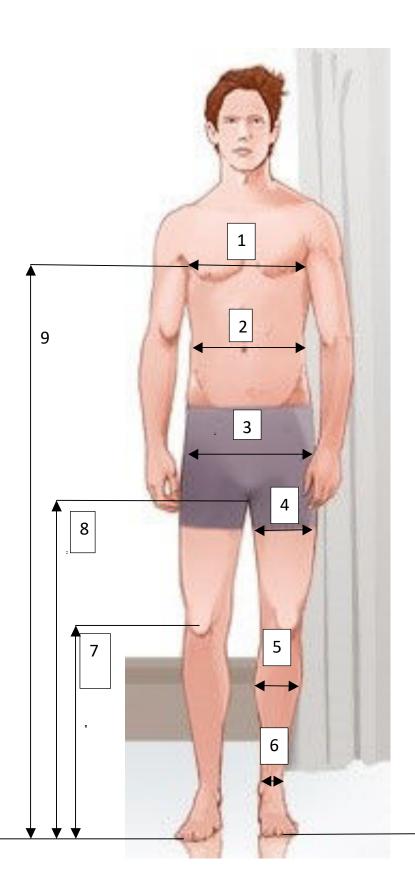

| Special remarkss:                                                                                                                                                            |
|------------------------------------------------------------------------------------------------------------------------------------------------------------------------------|
|                                                                                                                                                                              |
|                                                                                                                                                                              |
| 1: Chest circumference: cm                                                                                                                                                   |
| Measure as horizontally as possible at the fullest part of the chest without inflating the torso                                                                             |
| 2: Waist circumference:cm                                                                                                                                                    |
| Measure without sucking in the stomach, passing through the small of the back and the navel                                                                                  |
| 3: Hip circumference: cm                                                                                                                                                     |
| Measure as horizontally as possible at the fullest part of the buttocks                                                                                                      |
| 4: Thigh circumference: cm                                                                                                                                                   |
| Measure over the fullest part of the thigh                                                                                                                                   |
| 5: Calf circumference: cm                                                                                                                                                    |
| Measure at the fullest part of the calf                                                                                                                                      |
| 6: Ankle circumference: cm                                                                                                                                                   |
| Measure passing through the most prominent points of the external and internal malleolus                                                                                     |
| 7: Height from the kneecap to the floor: cm                                                                                                                                  |
| Measure from the center of the kneecap to the floor                                                                                                                          |
| 8: Crotch height: cm                                                                                                                                                         |
| Measure from the crotch to the floor, spreading very wide apart Slightly spread your feet (4 cm) just to allow room for the tape measure. Add 4 to 5 cm for greater comfort. |
| 9: Chest height: cm                                                                                                                                                          |
| Measure from the armpit to the floor                                                                                                                                         |
| Normal shoe size in French sizes (e.g., 42):                                                                                                                                 |
| Measure the length of your foot in cm from the heel to the tip of the longest toe: cm                                                                                        |
| Date                                                                                                                                                                         |
| Signature                                                                                                                                                                    |
|                                                                                                                                                                              |
|                                                                                                                                                                              |